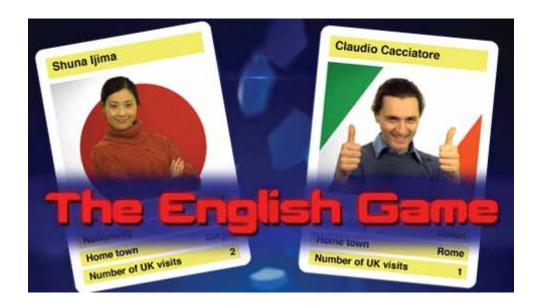

## EPISODE 1 CHECKING IN

In the first episode of The English Game, you will meet the contenders and see how they get on as they check in to a hotel.

#### **Comprehension check**

How much did you understand?

Read the following statements and decide if they are true or false.

- 1. Claudio is from Spain.
- 2. Shuna is from Japan.
- 3. The hosts are called Bobby Thunder and Gary Linkager.
- 4. Shuna arrives first.
- 5. When Shuna doesn't know how to fill in the form, she uses a dictionary.
- 6. Shuna asks the receptionist for help.
- 7. Shuna doesn't complete the form correctly.
- 8. When Claudio doesn't know how to fill in the form, he uses a dictionary.
- 9. Claudio doesn't complete the form correctly.