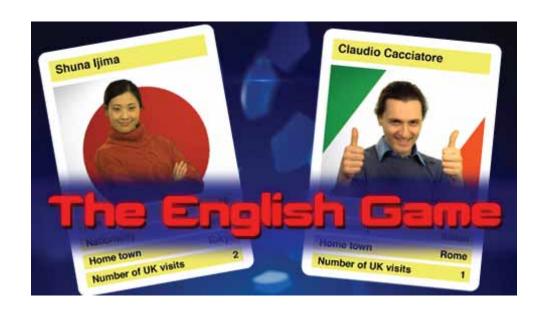

## EPISODE 1 CHECKING IN

In the first episode of The English Game, you will meet the contenders and see how they get on as they check in to a hotel.

#### **Comprehension check**

How much did you understand?

Read the following statements and decide if they are true or false.

- 1. Claudio is from Spain.
- 2. Shuna is from Japan.
- 3. The hosts are called Bobby Thunder and Gary Linkager.
- 4. Shuna arrives first.
- 5. When Shuna doesn't know how to fill in the form, she uses a dictionary.
- 6. Shuna asks the receptionist for help.
- 7. Shuna doesn't complete the form correctly.
- 8. When Claudio doesn't know how to fill in the form, he uses a dictionary.
- 9. Claudio doesn't complete the form correctly.